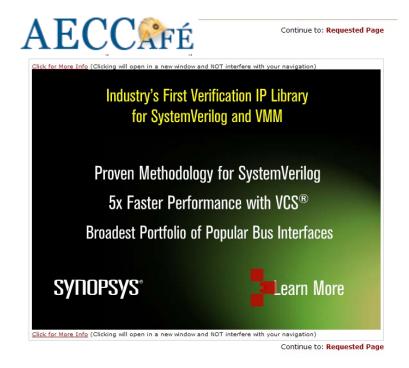

### How does Interstitial/Roadblock ad work

Anyone accessing any page on AECCafe.Com is first presented with this full-page ad for 10 seconds. Users can bypass the ad by following the link to "Continue to requested page". The ad is not presented again to the same user for 2 hours.

#### **Specifications**

Material can be emailed as attachments to AECadmin@ibsystems.com or served remotely from an external server. Specify linked URL.

Banner ads can contain GIF, JPEG, Flash, JavaScript, Forms, or Java. Animations should stop after 3 iterations or 10 seconds whichever is less.

The interstitial ads can be up to 640x480 pixels, up to 100 KB file size.